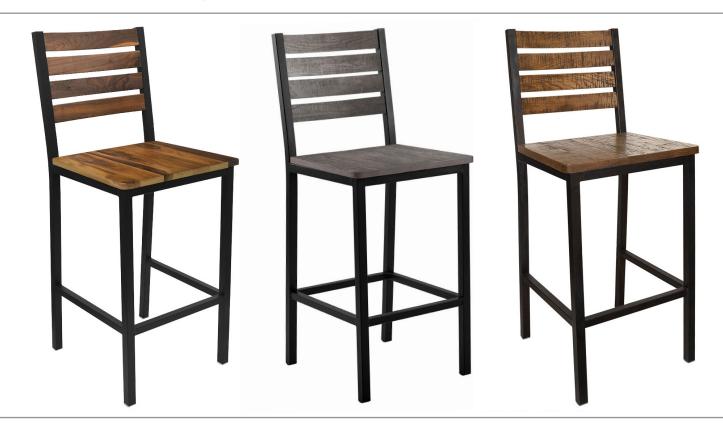

# Elliot Bar Stool ELLIO-BS

#### STANDARD FINISHES

Weathered Iron Frame Distressed Oak Wood

Black Frame Shaker Gray Wood

Black Frame Carbonized Ash Wood

Black Frame Walnut Wood